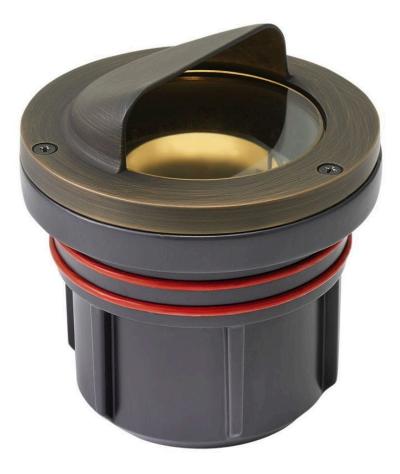

## SHIELDED WELL LIGHT

LED 3W 3000K SHIELDED WELL LIGHT

## 15708MZ-3W3K

Named after the ruggedly beautiful island off the coast of British Columbia, Hardy Island products are impeccably designed to defy the harshest environments. The LumaCORE LED accent lighting system is an expertly engineered core that withstands the elements and provides the the user with full control over wattage and color temperature.

## HINKLEY

FINISH: Matte Bronze GLASS: Clear Lens WIDTH: 4.5" HEIGHT: 5" DEPTH: 4.5" LIGHT SOURCE: Integrated LED WATTAGE: 3w LED \*Included TRANSFORMER REQUIRED: Yes

HINKLEY 33000 Pin Oak Parkway Avon Lake, OH 44012 PHONE: (440) 653-5500 Toll Free: 1 (800) 446-5539 hinkley.com